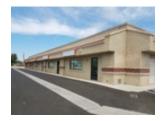

#### **Commerical Office or Retail Space Available Now!**

14444 California Ave. Suites - B, Victorville, CA 92392

Deposit: \$600 Application Fee: \$40 Rent: \$600 Square Feet: 750

Available: Now

**Commercial Type:** Retail **Lease Type:** Gross

Description: Multi-tenant building with 2 suites available! Centrally located in Victorville. Close to court house area. Easy

access to 15 FWY. Units are 750SF and have a bathroom. Call today to view one of these units.

## **Commerical Office or Retail Space Available Now!**

14444 California Ave. Suites - C, Victorville, CA 92392

Deposit:\$600Application Fee:\$40Rent:\$600Square Feet:750

Available: Now

Commercial Type: Office Lease Type: Gross