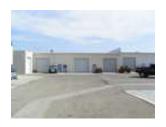

### Industrial Warehouse w/ roll up bay door now available!

15370 Cholame Road - 04, Victorville, CA 92392

Deposit: \$600 Application Fee: \$40 Rent: \$600 Square Feet: 1080

Available: Now

Commercial Type: Industrial

Lease Type: Gross

**Description:** Now available, a 1080SF industrial commercial suite with bay door. Large area and located off Amargosa in

Victorville. Close to the 15 FWY. Call today to get more info or to view this property.